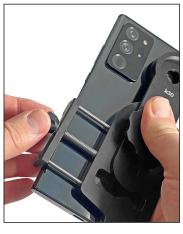

1. Open the phone clamp (C) using the clamp adjustment knob (E) and insert your smartphone in to the adapter, your camera lens should be on the opposite side from the strap eyelet (G).

2. Set the height of the phone clamp (C) to securely hold your smartphone model in the adapter by turning the clamp adjustment knob (E), turning clockwise lowers the clamp, turning anti-clockwise raises the clamp.