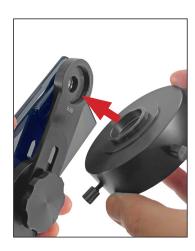

**6.** Push the adapter ring on to the eyepiece of your optic and secure.

7. To remove or change the opticsrail with a different version (sold separately) unscrew the locking wheel totally (A) so that the opticsrail is released. Replace with your chosen opticsrail and insert the locking wheel, turn clockwise to tighten.