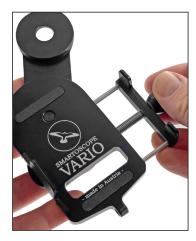

1. Open the phone clamp (C) using the clamp adjustment knob (E) and insert your smartphone in to the adapter, your camera lens should be on the opposite side from the strap eyelet (G).

2. Set the height of the phone clamp (C) to securely hold your smartphone model in the adapter by turning the clamp adjustment knob (E), turning clockwise lowers the clamp, turning anti-clockwise raises the clamp.

3. Loosen the locking wheel (A) and then rotate the Opticsrail (I) so that the hole sits central over the lens of your smartphone camera. If your smartphone has multiple lenses - simply align the hole with the lens you want to use.