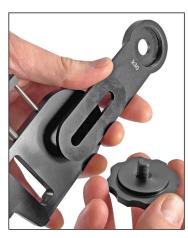

## SMARTOSCOPE VARIO

**INSTRUCTIONS FOR USE** 

- A. Locking wheel
- B. Main plate
- C. Phone clamp
- D. Clamp adjustment thread
- E. Clamp adjustment thread knob
- F. Guide rods
- G. Strap eyelet
- H. Phone clamp base
- I. Opticsrail
- J. Mount thread

1. Open the phone clamp (C) using the clamp adjustment knob (E) and insert your smartphone in to the adapter, your camera lens should be on the opposite side from the strap eyelet (G).

2. Set the height of the phone clamp (C) to securely hold your smartphone model in the adapter by turning the clamp adjustment knob (E), turning clockwise lowers the clamp, turning anti-clockwise raises the clamp.

3. Loosen the locking wheel (A) and then rotate the Opticsrail (I) so that the hole sits central over the lens of your smartphone camera. If your smartphone has multiple lenses - simply align the hole with the lens you want to use.

**4.** Once alignment has been achieved, secure the Opticsrail (I) by turning the locking wheel (A) clockwise until it is secured in place.

**5.** The standard included Opticsrail\* (I) features a mounting thread to accept adapter rings with a 30mm thread. Attach your selected adapter ring by screwing it in to the mounting thread (J) on the Opticsrail (I)

**6.** Push the adapter ring on to the eyepiece of your optic and secure.

7. To remove or change the opticsrail with a different version (sold separately) unscrew the locking wheel totally (A) so that the opticsrail is released. Replace with your chosen opticsrail and insert the locking wheel, turn clockwise to tighten.