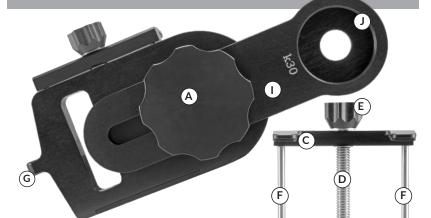

## SMARTOSCOPE VARIO

**INSTRUCTIONS FOR USE** 

- A. Locking wheel
- B. Main plate
- C. Phone clamp
- D. Clamp adjustment thread
- E. Clamp adjustment thread knob
- F. Guide rods
- G. Strap eyelet
- H. Phone clamp base
- I. Opticsrail
- J. Mount thread

1. Open the phone clamp (C) using the clamp adjustment knob (E) and insert your smartphone in to the adapter, your camera lens should be on the opposite side from the strap eyelet (G).

2. Set the height of the phone clamp (C) to securely hold your smartphone model in the adapter by turning the clamp adjustment knob (E), turning clockwise lowers the clamp, turning anti-clockwise raises the clamp.

3. Loosen the locking wheel (A) and then rotate the Opticsrail (I) so that the hole sits central over the lens of your smartphone camera. If your smartphone has multiple lenses - simply align the hole with the lens you want to use.

**4.** Once alignment has been achieved, secure the Opticsrail (I) by turning the locking wheel (A) clockwise until it is secured in place.

**5.** The standard included Opticsrail\* (I) features a mounting thread to accept adapter rings with a 30mm thread. Attach your selected adapter ring by screwing it in to the mounting thread (J) on the Opticsrail (I)

**6.** Push the adapter ring on to the eyepiece of your optic and secure.

7. To remove or change the opticsrail with a different version (sold separately) unscrew the locking wheel totally (A) so that the opticsrail is released. Replace with your chosen opticsrail and insert the locking wheel, turn clockwise to tighten.