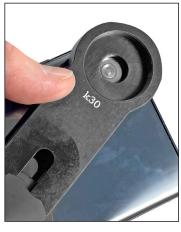

**4.** Once alignment has been achieved, secure the Opticsrail (I) by turning the locking wheel (A) clockwise until it is secured in place.

**5.** The standard included Opticsrail\* (I) features a mounting thread to accept adapter rings with a 30mm thread. Attach your selected adapter ring by screwing it in to the mounting thread (J) on the Opticsrail (I)

**6.** Push the adapter ring on to the eyepiece of your optic and secure.

7. To remove or change the opticsrail with a different version (sold separately) unscrew the locking wheel totally (A) so that the opticsrail is released. Replace with your chosen opticsrail and insert the locking wheel, turn clockwise to tighten.