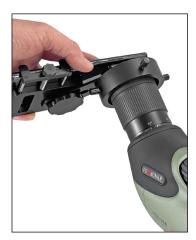

**6.** Push the adapter ring on to the eyepiece of your optic and secure.

7. To remove or change the opticsrail with a different version (sold separately) unscrew the locking wheel totally (A) so that the opticsrail is released. Replace with your chosen opticsrail and insert the locking wheel, turn clockwise to tighten.