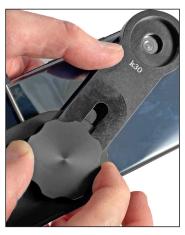

**4.** Once alignment has been achieved, secure the Opticsrail (I) by turning the locking wheel (A) clockwise until it is secured in place.

**5.** The standard included Opticsrail\* (I) features a mounting thread to accept adapter rings with a 30mm thread. Attach your selected adapter ring by screwing it in to the mounting thread (J) on the Opticsrail (I)

**6.** Push the adapter ring on to the eyepiece of your optic and secure.

7. To remove or change the opticsrail with a different version (sold separately) unscrew the locking wheel totally (A) so that the opticsrail is released. Replace with your chosen opticsrail and insert the locking wheel, turn clockwise to tighten.