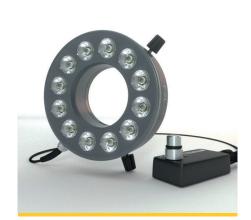

## **LED Ring Light**

100-007695

- Solid aluminium housing in modern design
- Flicker-free lighting thanks to optimized electronic
- Brightness adjustable from 0 to 100%
- Huge illuminance
- Ideal for industry and machine vision
- Homogeneous illumination in the entire working range
- Variable clamping diameter, adaptable with reducing rings
- Various light colors and color temperatures available

| Technical Data           |                                         |
|--------------------------|-----------------------------------------|
| Working distance         | 90 mm - 180 mm                          |
| Optimum working distance | approx. 140 mm                          |
| Light color              | blue (470 nm)                           |
| Number of LED            | 12 × Power-LED (Spot)                   |
| LED life span            | 50.000 h<br>(according to manufacturer) |
| Height                   | 42 mm                                   |
| Outer diameter           | 130 mm                                  |
| Inner diameter           | 66 mm                                   |
| Clamping diameter        | max. 66 mm                              |
| Inner thread             | M67 × 0,75                              |
| Material                 | anodized aluminium                      |
| Color                    | titanium and black                      |
| Weight Ring Light        | approx. 750 g                           |