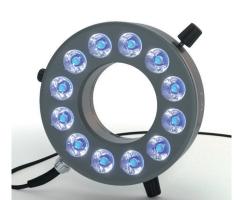

## **LED Ring Light**

100-007695

- Solid aluminium housing in modern design
- Flicker-free lighting thanks to optimized electronic
- Brightness adjustable from 0 to 100%
- Huge illuminance
- Ideal for industry and machine vision
- Homogeneous illumination in the entire working range
- Variable clamping diameter, adaptable with reducing rings
- Various light colors and color temperatures available

| Technical Data           |                                         |
|--------------------------|-----------------------------------------|
| Working distance         | 90 mm - 180 mm                          |
| Optimum working distance | approx. 140 mm                          |
| Light color              | blue (470 nm)                           |
| Number of LED            | 12 × Power-LED (Spot)                   |
| LED life span            | 50.000 h<br>(according to manufacturer) |
| Height                   | 42 mm                                   |
| Outer diameter           | 130 mm                                  |
| Inner diameter           | 66 mm                                   |
| Clamping diameter        | max. 66 mm                              |
| Inner thread             | M67 × 0,75                              |
| Material                 | anodized aluminium                      |
| Color                    | titanium and black                      |
| Weight Ring Light        | approx. 750 g                           |