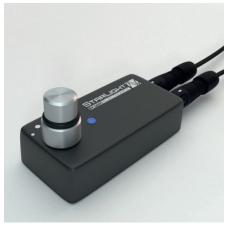

| Technical Data                  |                            |
|---------------------------------|----------------------------|
| Input power supply              | 100 - 240 V AC, 50 - 60 Hz |
| Output power supply             | 24 V DC, 1 A               |
| Power consumption               | approx. 15 W               |
| Dimensions control unit (l×w×h) | 78 mm × 38 mm × 21 mm      |