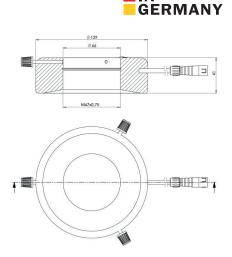

| Technical Data           |                                         |
|--------------------------|-----------------------------------------|
| Working distance         | 90 mm - 180 mm                          |
| Optimum working distance | approx. 140 mm                          |
| Light color              | blue (470 nm)                           |
| Number of LED            | 12 × Power-LED (Spot)                   |
| LED life span            | 50.000 h<br>(according to manufacturer) |
| Height                   | 42 mm                                   |
| Outer diameter           | 130 mm                                  |
| Inner diameter           | 66 mm                                   |
| Clamping diameter        | max. 66 mm                              |
| Inner thread             | M67 × 0,75                              |
| Material                 | anodized aluminium                      |
| Color                    | titanium and black                      |
| Weight Ring Light        | approx. 750 g                           |