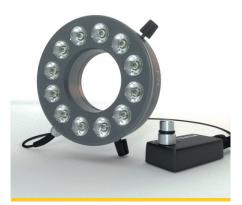

## **LED Ring Light**

- Solid aluminium housing in modern design
- Flicker-free lighting thanks to optimized electronic
- Brightness adjustable from 0 to 100%
- Huge illuminance
- Ideal for industry and machine vision
- Homogeneous illumination in the entire working range
- Variable clamping diameter, adaptable with reducing rings
- Various light colors and color temperatures available

## **Technical Data**

| Working distance         | 90 mm - 180 mm                          |
|--------------------------|-----------------------------------------|
| Optimum working distance | approx. 140 mm                          |
| Color temperature        | 6.000 K (pure white)                    |
| Number of LED            | 12 × Power-LED (Spot)                   |
| LED life span            | 50.000 h<br>(according to manufacturer) |
| Height                   | 42 mm                                   |
| Outer diameter           | 130 mm                                  |
| Inner diameter           | 66 mm                                   |
| Clamping diameter        | max. 66 mm                              |
| Inner thread             | M67 × 0,75                              |
| Material                 | anodized aluminium                      |
| Color                    | titanium and black                      |
| Weight Ring Light        | approx. 750 g                           |