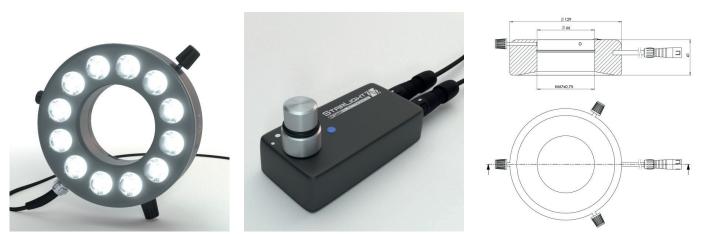

## **LED Ring Light**

- Solid aluminium housing in modern design
- Flicker-free lighting thanks to optimized electronic
- Brightness adjustable from 0 to 100%
- Huge illuminance
- Ideal for industry and machine vision
- Homogeneous illumination in the entire working range
- Variable clamping diameter, adaptable with reducing rings
- Various light colors and color temperatures available

## **Technical Data**

| Working distance         | 90 mm - 180 mm                          |
|--------------------------|-----------------------------------------|
| Optimum working distance | approx. 140 mm                          |
| Color temperature        | 6.000 K (pure white)                    |
| Number of LED            | 12 × Power-LED (Spot)                   |
| LED life span            | 50.000 h<br>(according to manufacturer) |
| Height                   | 42 mm                                   |
| Outer diameter           | 130 mm                                  |
| Inner diameter           | 66 mm                                   |
| Clamping diameter        | max. 66 mm                              |
| Inner thread             | M67 × 0,75                              |
| Material                 | anodized aluminium                      |
| Color                    | titanium and black                      |
| Weight Ring Light        | approx. 750 g                           |

## Technical DataInput power supply100 - 240 V AC, 50 - 60 HzOutput power supply24 V DC, 1 APower consumptionapprox. 15 W

| Dimensions control unit (l×w×h) | 78 mm × 38 mm × 21 mm |
|---------------------------------|-----------------------|