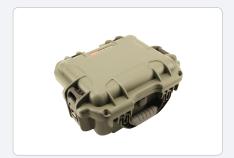

ironmental |              |
| Interpupillary distance (mm)           | 56-74        |
| Weight                                 | 1,480        |
| Dimensions                             | 195x180x70   |
| Tripod mountable                       | ✓            |
| Operating temperature range (°C)       | -50 to +70   |
| Storage temperature range (°C)         | -55 to +75   |
| Humidity (%)                           | 98           |
| Nitrogen purged                        | ✓            |
| Waterproofing                          | MIL-STD-810G |

# AN 10x50M22

### TACTICAL BINOCULAR



#### **DELIVERY SET**

Supplied with the following standard accessories:

- Soft case
- Neck strap
- Lens cover

- · Lens cleaning cloth
- Operation manual

#### OPTIONAL ACCESSORIES



ATA - Tripod Adapter



Hard Case