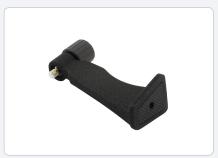

anics, Electronics & Environmental |              |
| Interpupillary distance (mm)           | 56-74        |
| Weight                                 | 1,480        |
| Dimensions                             | 195x180x70   |
| Tripod mountable                       | ✓            |
| Operating temperature range (°C)       | -50 to +70   |
| Storage temperature range (°C)         | -55 to +75   |
| Humidity (%)                           | 98           |
| Nitrogen purged                        | ✓            |
| Waterproofing                          | MIL-STD-810G |

# AN 10x50M22

### TACTICAL BINOCULAR



#### **DELIVERY SET**

Supplied with the following standard accessories:

- Soft case
- Neck strap
- Lens cover

- · Lens cleaning cloth
- Operation manual

#### OPTIONAL ACCESSORIES



ATA - Tripod Adapter



Hard Case