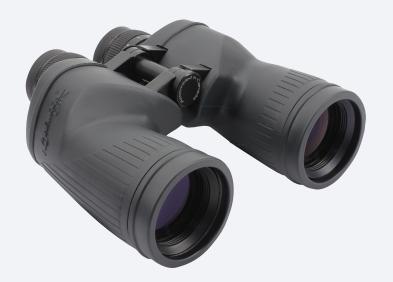

## AN 10x50M22

TACTICAL BINOCULAR

Display

The AN 10x50M22 incorporates BAK-4 Porro prisms and multi-coated lenses, delivering impressive light transmission and resolution for brilliantly clear vision. Non-slip UV-resistant rubber armouring makes this unit comfortable to operate even in cold weather.

The AN 10x50M22 incorporates M22 reticles and is built to meet the needs of the most demanding professional operators. It is waterproof and shockproof and adheres to the latest military standards while remaining light and compact.