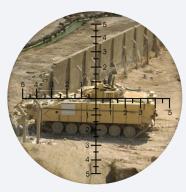

The AN 10x50M22 incorporates M22 reticles and is built to meet the needs of the most demanding professional operators. It is waterproof and shockproof and adheres to the latest military standards while remaining light and compact.

| Optics                                 | AN 10x50M22  |
|----------------------------------------|--------------|
| Magnification (x)                      | 10           |
| Objective lens diameter (mm)           | 50           |
| Focus range (m)                        | 6 - ∞        |
| Exit pupil (mm)                        | 5            |
| Eye relief (mm)                        | 19           |
| Field of view (°)                      | 7            |
| Field of view @ 1,000y (feet)          | 367          |
| Diopter adjustment range               | ±5           |
| Twilight factor                        | 22           |
| Relative brightness                    | 25           |
| Transmission (%)                       | 95           |
| Lens coating                           | FMC          |
| Reticle type                           | M22          |
| Mechanics, Electronics & Environmental |              |
| Interpupillary distance (mm)           | 56-74        |
| Weight                                 | 1,480        |
| Dimensions                             | 195x180x70   |
| Tripod mountable                       | ✓            |
| Operating temperature range (°C)       | -50 to +70   |
| Storage temperature range (°C)         | -55 to +75   |
| Humidity (%)                           | 98           |
| Nitrogen purged                        | ✓            |
| Waterproofing                          | MIL-STD-810G |